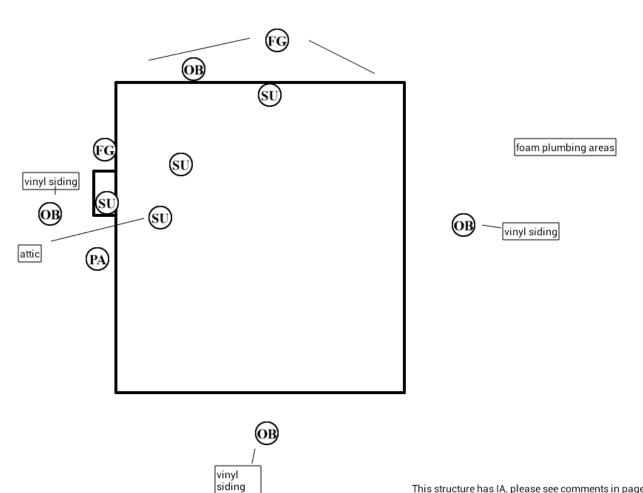

# GRAPH OF STRUCTURE(S) (Note: Graph Not To Scale)

This structure has IA, please see comments in page 2 box 19 of AZ WDIIR

### PURSUANT TO:R4-29-501 (E)(5)(o) THE INSPECTOR MUST COMPLETE THE GRAPH ON PAGE(3) AND CHECK(x) MARKED BELOW FOR ANY ITEMS WHICH ARE NOTED ON PAGES (1) AND (2) X CODE SEE GRAPH PAGE (3) X CODE SEE GRAPH PAGE (3) X CODE | SEE GRAPH PAGE (3) | X CODE | SEE GRAPH PAGE (3)

|     | CODE   BEE GRAITITAGE (3)     |   | CODE SEE GRAINTAGE (3)               |   | CODE SEE GRAITITAGE (3)        |   | CODE SEE GRAINTAGE (3)       |
|-----|-------------------------------|---|--------------------------------------|---|--------------------------------|---|------------------------------|
| X   | SU Subterranean Termites      |   | OW Other Wood Destroying Insects (*) | X | OB Obstructions                |   | WD Water Damage              |
|     | DR Drywood Termites           | X | FG Faulty Grade                      | X | IA Inaccessible Areas          | X | WS Water Stains              |
|     | DA Dampwood Termites          |   | EC Wood To Earth Contact             |   | IV Inadequate Ventilation      |   | RL Roof Leaks                |
|     | BE Wood Destroying Beetles    |   | CD Cellulose Debris                  |   | PL Plumbing Leaks              |   | EM Excessive Moisture        |
|     | CA Carpenter Ants             | X | PA Plantings Abutting Structure      |   | SP Sprinkler Hitting Structure |   | FI Further Inspection Needed |
| (*) | Other Wood Destroying Insects |   |                                      |   |                                |   |                              |