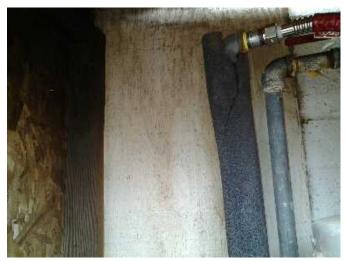

termite damage on water heater shed

water stains water heater shed

water slopes towards house

patio walls obstructed and water slopes towards house

termite damage in bath door jamb

attic

termite pinholes northeast corner ceiling of bath