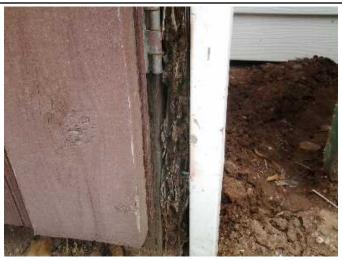

termite damage on water heater shed

water stains water heater shed

water slopes towards house

patio walls obstructed and water slopes towards house

termite damage in bath door jamb

attic

termite pinholes northeast corner ceiling of bath